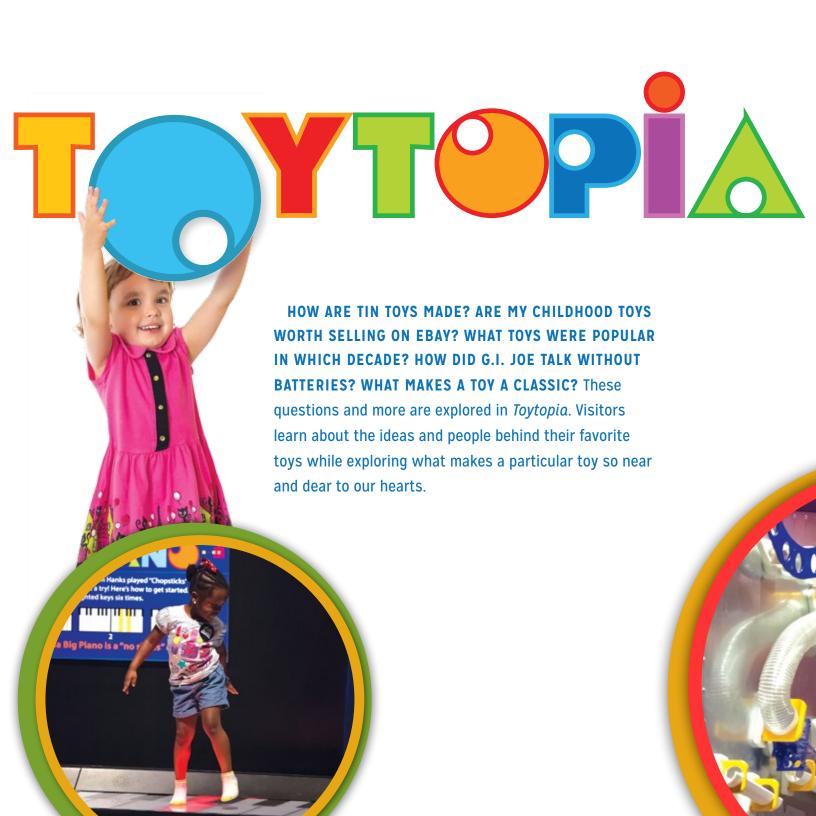

TOYTOPIA OFFERS A CHANCE FOR VISITORS TO HAVE FUN PLAYING WITH BRAIN TEASERS, GAMES OF SKILL, LINCOLN LOGS, AND AN INVENTIVE LEGO LANDSCAPE.

## **EXHIBITION INCLUDES:**

World's Largest Etch A Sketch Life-Size Dollhouse Monopoly Car Photo Op Zoltar Fortune Teller Retro Video Game Arcade

Bachmann Train Layout with Cutaways to Display How it is Made LEGO Train Layout

World's Smallest G-Scale Figure 8 Train Layout

### **AVAILABILITY:**

2017 and beyond

#### **VENUE LENGTH:**

12-24 weeks

#### **EXHIBITION SIZE:**

5,000 - 8,000 Square Feet, Minimum ceiling height of 14 feet

# FOR EXHIBITION BOOKINGS, PLEASE CONTACT EDG:

+1 651 222 1121, info@exhibitsdevelopment.com