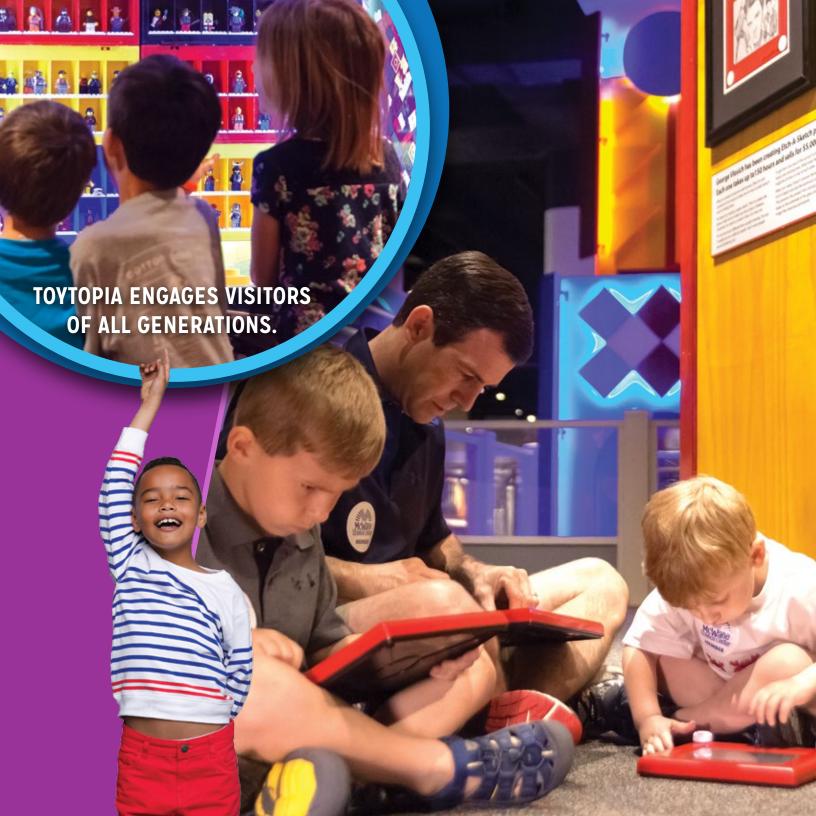

TOYTOPIA OFFERS A CHANCE FOR VISITORS TO HAVE FUN PLAYING WITH BRAIN TEASERS, GAMES OF SKILL, LINCOLN LOGS, AND AN INVENTIVE LEGO LANDSCAPE.

## **EXHIBITION INCLUDES:**

World's Largest Etch A Sketch Life-Size Dollhouse Monopoly Car Photo Op Zoltar Fortune Teller Retro Video Game Arcade

Bachmann Train Layout with Cutaways to Display How it is Made LEGO Train Layout

World's Smallest G-Scale Figure 8 Train Layout

### **AVAILABILITY:**

2017 and beyond

#### **VENUE LENGTH:**

12-24 weeks

#### **EXHIBITION SIZE:**

5,000 - 8,000 Square Feet, Minimum ceiling height of 14 feet

# FOR EXHIBITION BOOKINGS, PLEASE CONTACT EDG:

+1 651 222 1121, info@exhibitsdevelopment.com