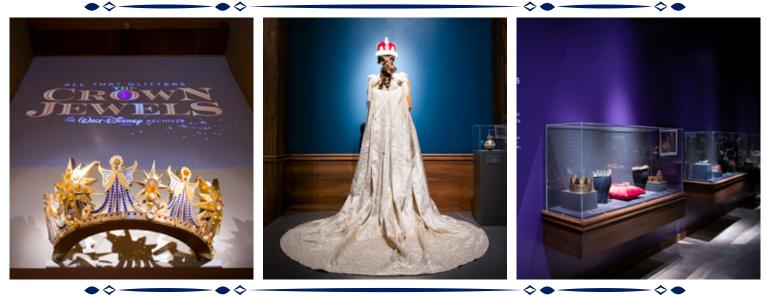

#### **OVERVIEW**

All That Glitters: The Crown Jewels of the Walt Disney Archives shines a spotlight on the accessorizing details that define Disney's most iconic characters. From crowns and rings to necklaces, watches, and custom-made props designed to serve a unique function in a scene, the exhibition celebrates the artistry and storytelling woven into every accessory.

## **CONTENT PROVIDED**

Over 200 artifacts from over 100 productions

Design package including floorplans, object and display placement, themed graphics package, and paint callouts

• • • -