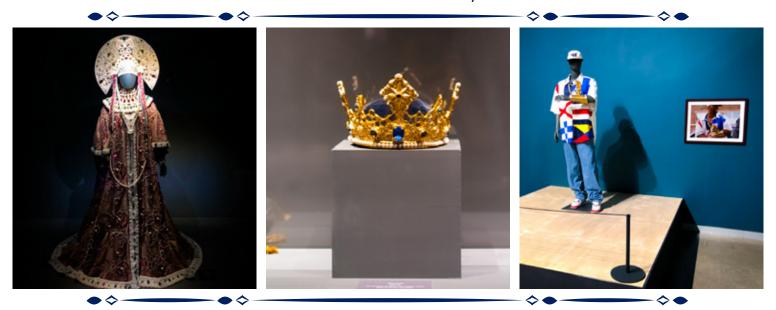

#### **OVERVIEW**

All That Glitters: The Crown Jewels of the Walt Disney Archives shines a spotlight on the accessorizing details that define Disney's most iconic characters. From crowns and rings to necklaces, watches, and custom-made props designed to serve a unique function in a scene, the exhibition celebrates the artistry and storytelling woven into every accessory.

## **CONTENT PROVIDED**

Over 200 artifacts from over 100 productions

Design package including floorplans, object and display placement, themed graphics package, and paint callouts

• • • -