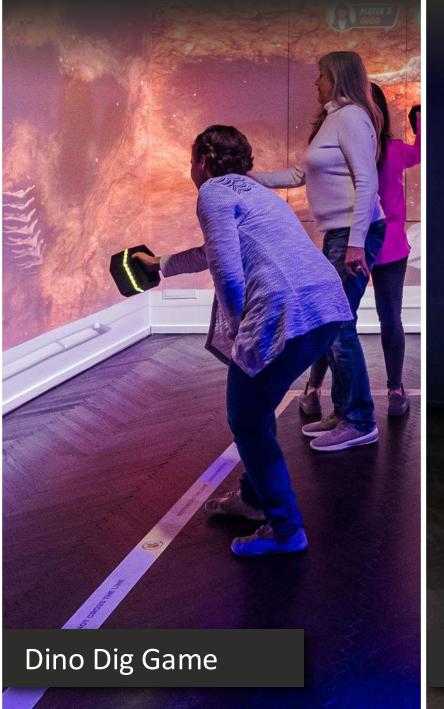

Furthermore, Jurassic interweaves a unique mix of media driven experiences from interactive games, unique rides to train your raptor exhibits. This immersive experience is unlike any other, seamlessly blending various forms of media to deliver a truly immersive and captivating dinosaur adventure. Discover the wonders of the prehistoric era like never before!