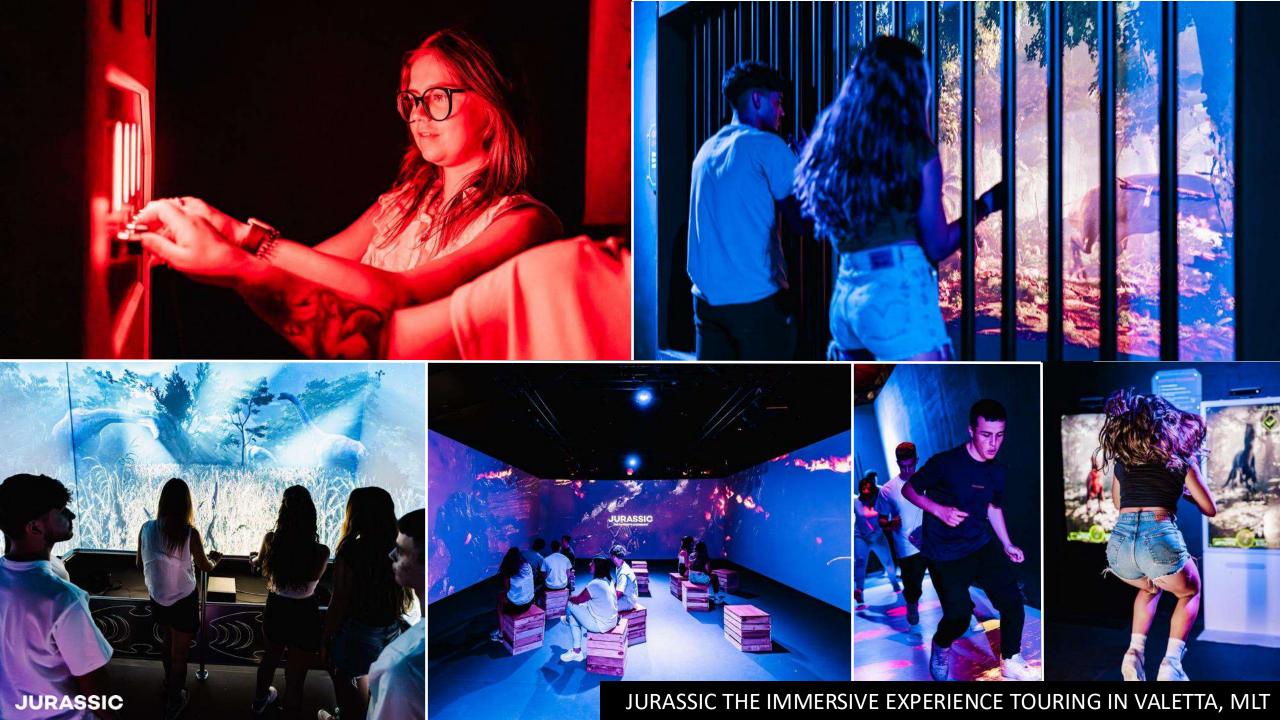

JURASSIC THE IMMERSIVE EXPERIENCE TOURING AT MS JURASSIC IN STUTTGART, DEU FROM NOVEMBER 2024 TO MARCH 2025