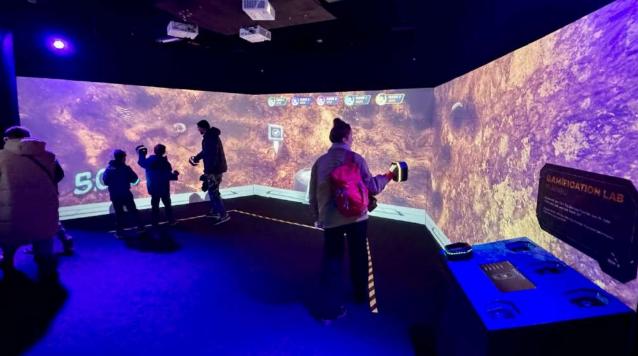

### **NEXT AT:**

Planet Ice in Bristol, UK From May 2025 to Jan 2026

THE WORLD'S FIRST FULLY DIGITAL AND IMMERSIVE DINOSAUR EXPERIENCE!

At Jurassic, visitors can embark on an unforgettable journey into the world of majestic dinosaurs from a bygone era. Instead of typical simple moving figures, guests can digitally explore a diverse range of dinosaur species in a stunning, high-resolution virtual environment globally unique!

Furthermore, Jurassic interweaves a unique mix of media driven experiences from interactive games, unique rides to train your raptor exhibits. This immersive experience is unlike any other, seamlessly blending various forms of media to deliver a truly immersive and captivating dinosaur adventure. Discover the wonders of the prehistoric era like never before!