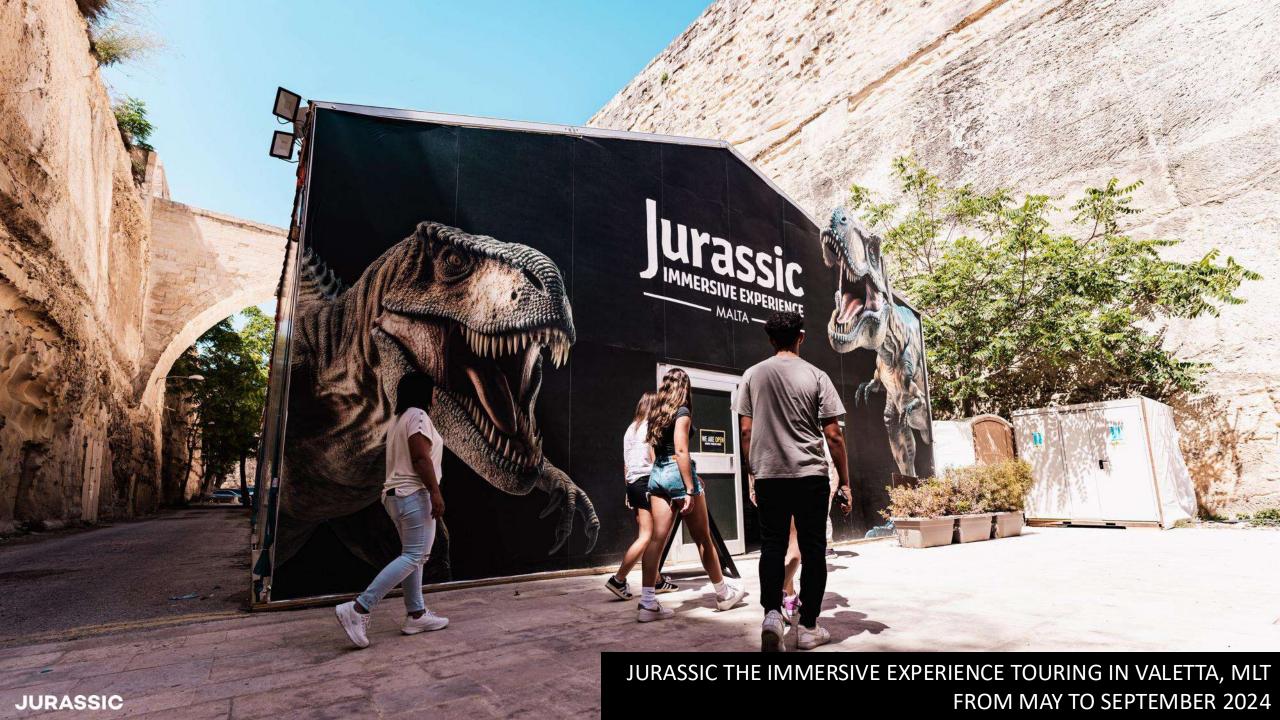

JURASSIC THE IMMERSIVE EXPERIENCE TOURING AT MS JURASSIC IN STUTTGART, DEU FROM NOVEMBER 2024 TO MARCH 2025