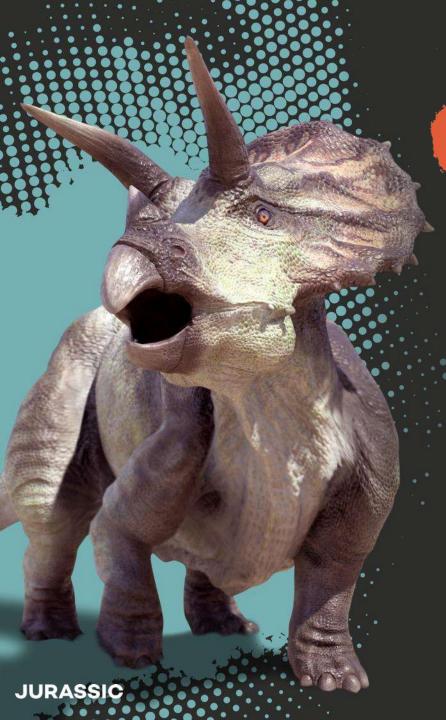

# JURASSIC

THE IMMERSIVE EXPERIENCE™

### **NEXT AT:**

Planet Ice in Bristol, UK From May 2025 to Jan 2026

THE WORLD'S FIRST FULLY DIGITAL AND IMMERSIVE DINOSAUR EXPERIENCE!

At Jurassic, visitors can embark on an unforgettable journey into the world of majestic dinosaurs from a bygone era. Instead of typical simple moving figures, guests can digitally explore a diverse range of dinosaur species in a stunning, high-resolution virtual environment globally unique!