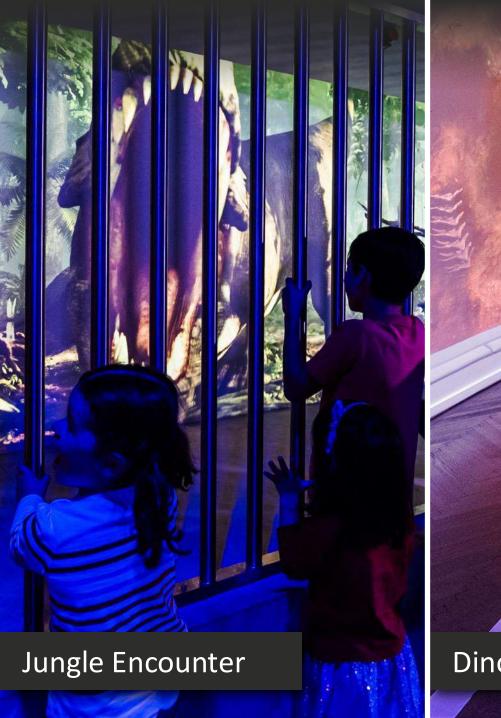

### **NEXT AT:**

Planet Ice in Bristol, UK From May 2025 to Jan 2026

THE WORLD'S FIRST FULLY DIGITAL AND IMMERSIVE DINOSAUR EXPERIENCE!

At Jurassic, visitors can embark on an unforgettable journey into the world of majestic dinosaurs from a bygone era. Instead of typical simple moving figures, guests can digitally explore a diverse range of dinosaur species in a stunning, high-resolution virtual environment globally unique!

Furthermore, Jurassic interweaves a unique mix of media driven experiences from interactive games, unique rides to train your raptor exhibits. This immersive experience is unlike any other, seamlessly blending various forms of media to deliver a truly immersive and captivating dinosaur adventure. Discover the wonders of the prehistoric era like never before!