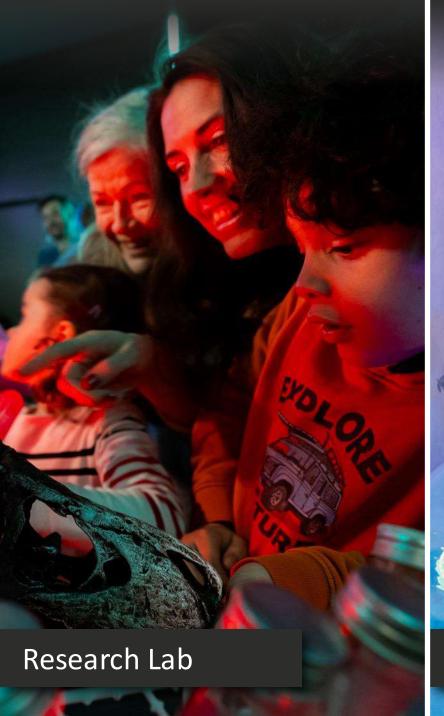

Furthermore, Jurassic interweaves a unique mix of media driven experiences from interactive games, unique rides to train your raptor exhibits. This immersive experience is unlike any other, seamlessly blending various forms of media to deliver a truly immersive and captivating dinosaur adventure. Discover the wonders of the prehistoric era like never before!