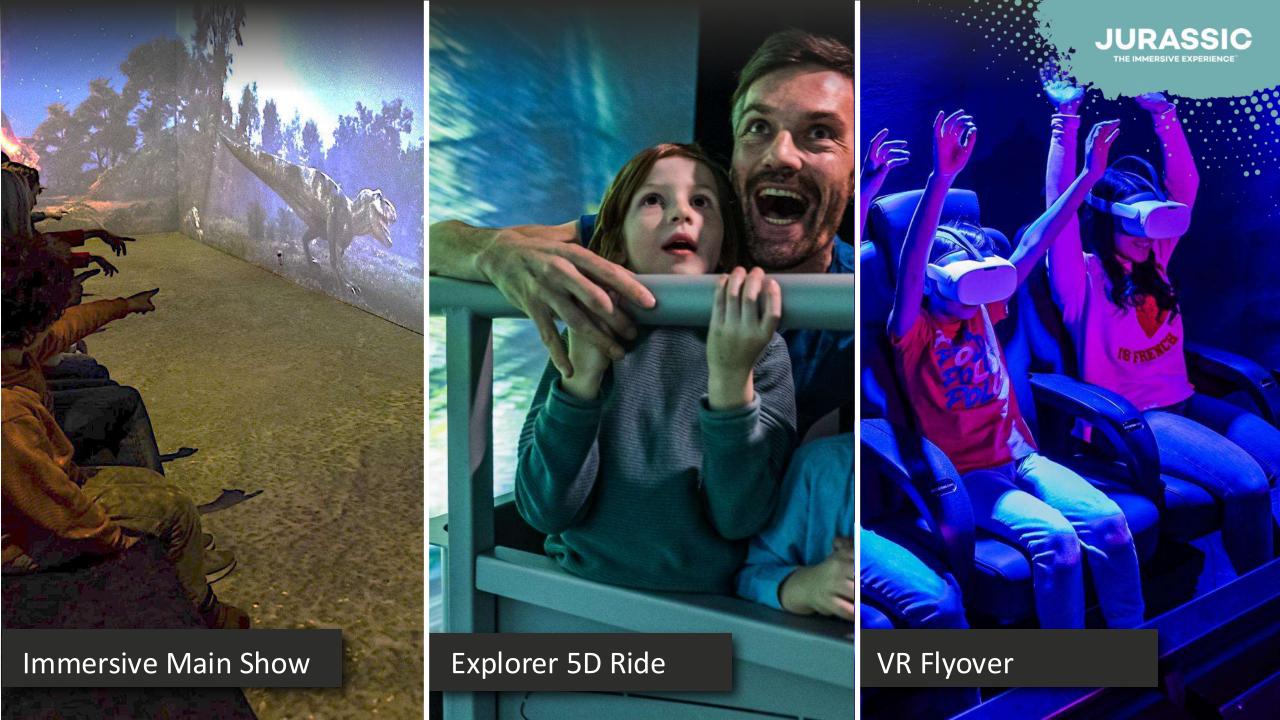

### **NEXT AT:**

Planet Ice in Bristol, UK From May 2025 to Jan 2026

THE WORLD'S FIRST FULLY DIGITAL AND IMMERSIVE DINOSAUR EXPERIENCE!

At Jurassic, visitors can embark on an unforgettable journey into the world of majestic dinosaurs from a bygone era. Instead of typical simple moving figures, guests can digitally explore a diverse range of dinosaur species in a stunning, high-resolution virtual environment globally unique!

Furthermore, Jurassic interweaves a unique mix of media driven experiences from interactive games, unique rides to train your raptor exhibits. This immersive experience is unlike any other, seamlessly blending various forms of media to deliver a truly immersive and captivating dinosaur adventure. Discover the wonders of the prehistoric era like never before!