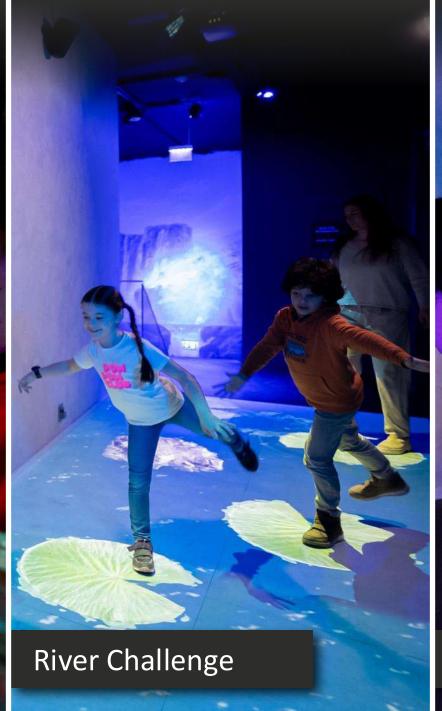

Furthermore, Jurassic interweaves a unique mix of media driven experiences from interactive games, unique rides to train your raptor exhibits. This immersive experience is unlike any other, seamlessly blending various forms of media to deliver a truly immersive and captivating dinosaur adventure. Discover the wonders of the prehistoric era like never before!