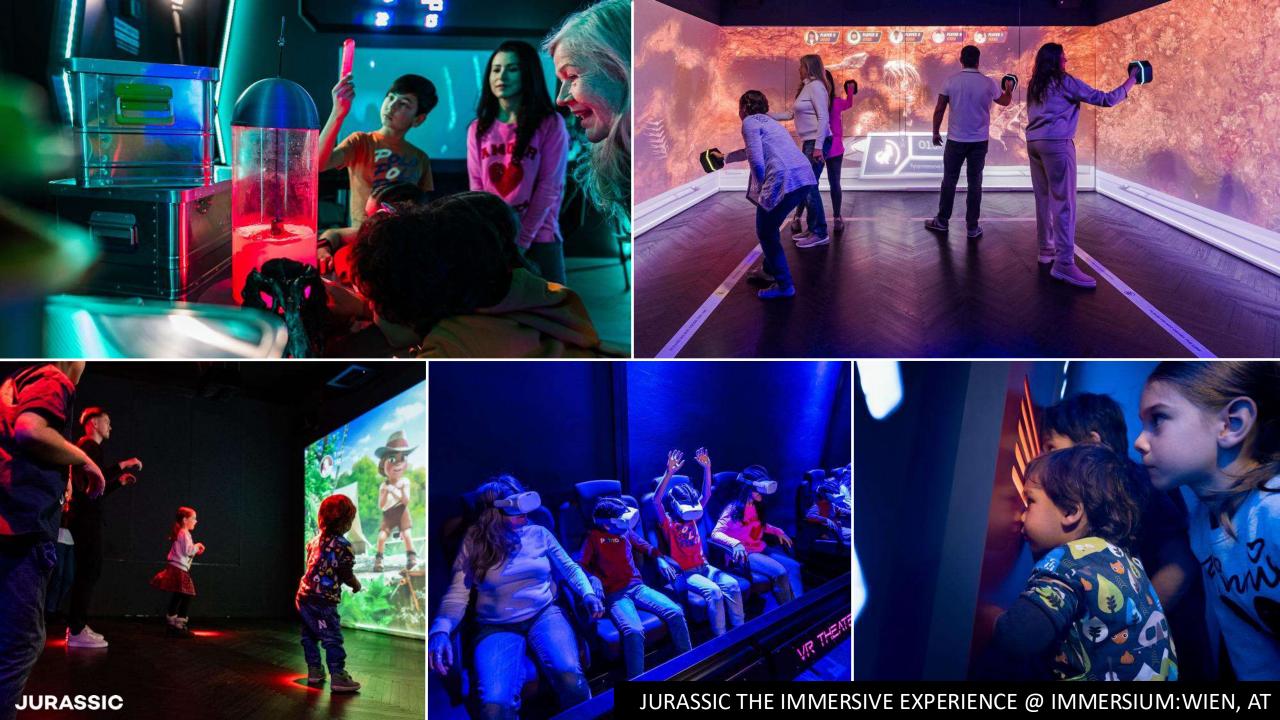

Furthermore, Jurassic interweaves a unique mix of media driven experiences from interactive games, unique rides to train your raptor exhibits. This immersive experience is unlike any other, seamlessly blending various forms of media to deliver a truly immersive and captivating dinosaur adventure. Discover the wonders of the prehistoric era like never before!