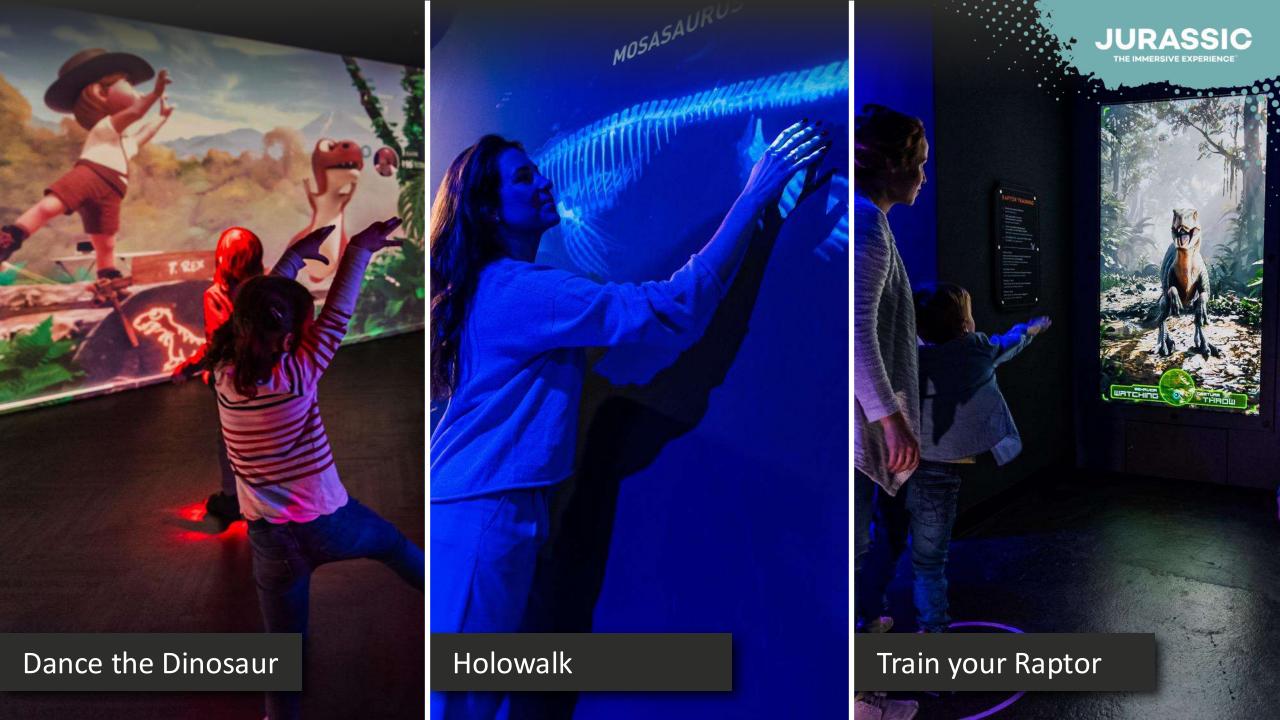

Furthermore, Jurassic interweaves a unique mix of media driven experiences from interactive games, unique rides to train your raptor exhibits. This immersive experience is unlike any other, seamlessly blending various forms of media to deliver a truly immersive and captivating dinosaur adventure. Discover the wonders of the prehistoric era like never before!