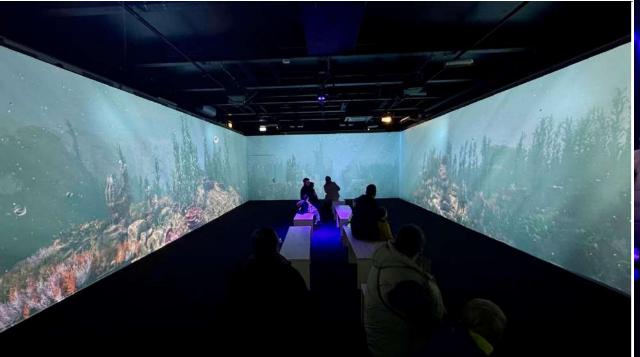

### **NEXT AT:**

Planet Ice in Bristol, UK From May 2025 to Jan 2026

THE WORLD'S FIRST FULLY DIGITAL AND IMMERSIVE DINOSAUR EXPERIENCE!

At Jurassic, visitors can embark on an unforgettable journey into the world of majestic dinosaurs from a bygone era. Instead of typical simple moving figures, guests can digitally explore a diverse range of dinosaur species in a stunning, high-resolution virtual environment globally unique!

Furthermore, Jurassic interweaves a unique mix of media driven experiences from interactive games, unique rides to train your raptor exhibits. This immersive experience is unlike any other, seamlessly blending various forms of media to deliver a truly immersive and captivating dinosaur adventure. Discover the wonders of the prehistoric era like never before!