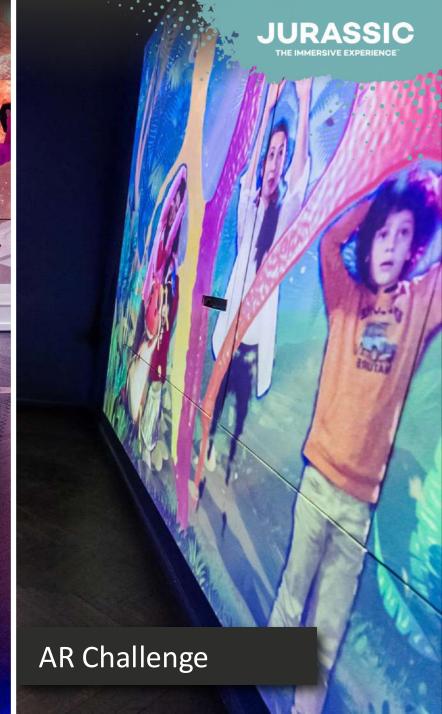

### **NEXT AT:**

Planet Ice in Bristol, UK From May 2025 to Jan 2026

THE WORLD'S FIRST FULLY DIGITAL AND IMMERSIVE DINOSAUR EXPERIENCE!

At Jurassic, visitors can embark on an unforgettable journey into the world of majestic dinosaurs from a bygone era. Instead of typical simple moving figures, guests can digitally explore a diverse range of dinosaur species in a stunning, high-resolution virtual environment globally unique!

Furthermore, Jurassic interweaves a unique mix of media driven experiences from interactive games, unique rides to train your raptor exhibits. This immersive experience is unlike any other, seamlessly blending various forms of media to deliver a truly immersive and captivating dinosaur adventure. Discover the wonders of the prehistoric era like never before!