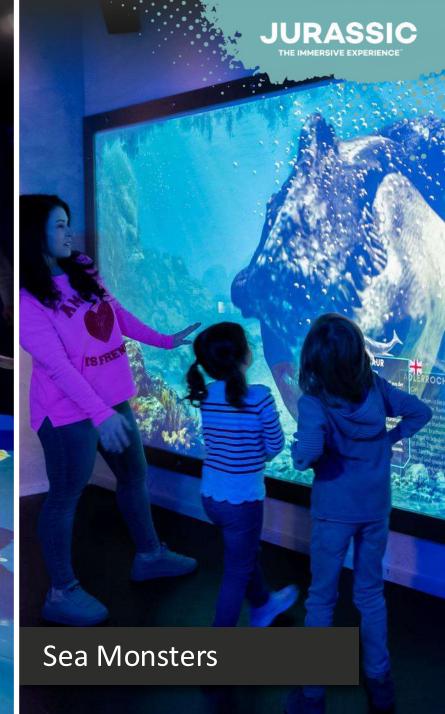

Furthermore, Jurassic interweaves a unique mix of media driven experiences from interactive games, unique rides to train your raptor exhibits. This immersive experience is unlike any other, seamlessly blending various forms of media to deliver a truly immersive and captivating dinosaur adventure. Discover the wonders of the prehistoric era like never before!