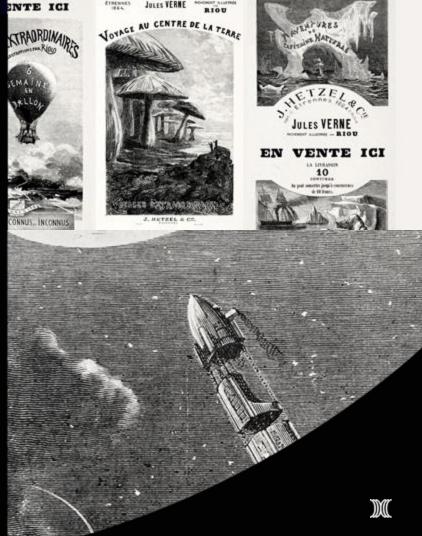

#### **JULES VERNE 200**

Allows visitors to explore all the worlds created by the renowned and prolific French author and his life, that was an adventure itself.

This new immersive show will take visitors right into Journey to the Center of the Earth and Around the World in Eighty Days, among many other novels by Verne, thanks to the latest immersive technologies and a unique storytelling.

An extraordinary immersive journey filled with adventure and astonishing landscapes.

This fascinating and unique exhibition commemorates

120 years since Jules Verne's death in 2025 and will tour all over the world until the celebration of the bicentennial of his birth in 2028.