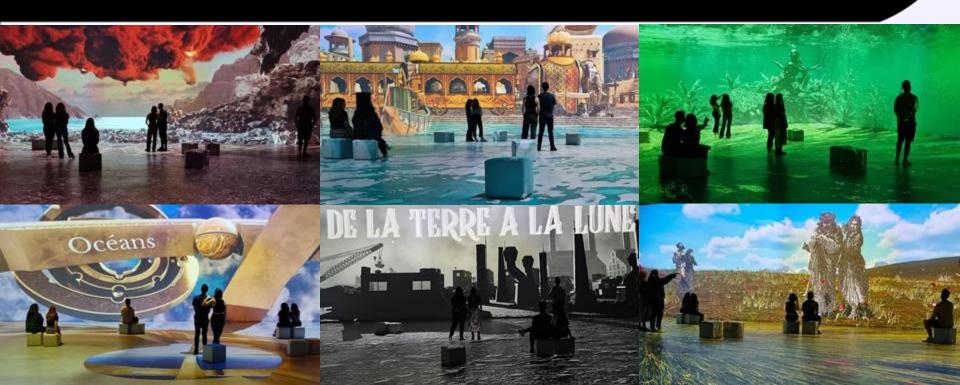

### ROOM 07 META VERNE

A unique **15 minutes metaverse exploration** of the world as described by Jules Verne. This astonishing journey allows you to visit the layers of our planet, all of which were almost like a character in many of the author novels.

From the fascinating world underground and up to the space, Verne makes us travel to real and fantasy places that enhance our **knowledge and imagination**.

#### UNDERWORLD

Journey to the Center of the Earth

#### **SEAS AND OCEANS**

Twenty Thousand Leagues Under the Sea

#### **EARTH**

Mysterious Island

#### **TROPOSPHERE**

Robur the Conqueror

#### **SPACE**

From the Earth to the Moon