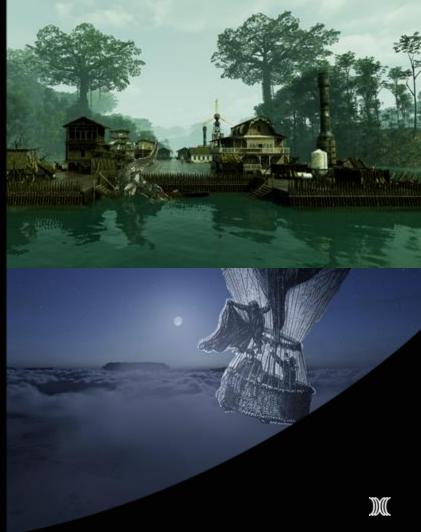

### ROOM 04 LE GRAND PLANISPHERE NUMÉRIQUE

A **28 minutes immersive movie** takes you to an incredible journey through many magnificent geographical locations that Jules Verne popularized in his novels, from the Poles to the depth of Africa.

In his works, Verne aimed to make known many wonderful and mostly **unexplored landscapes** and cultures around the world, which were impossible to even imagine for most readers in the 19th century. At each scene you will marvel at the **feeling of being surrounded by these astonishing remote locations** while gathering information and curiosities about the vernian novels where they appear, some of the most popular ones.