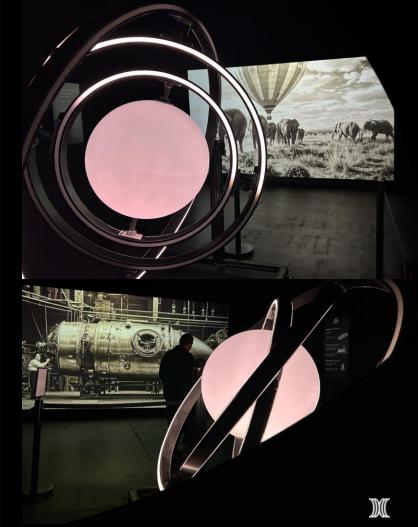

### ROOM 07 META VERNE

A unique **15 minutes metaverse exploration** of the world as described by Jules Verne. This astonishing journey allows you to visit the layers of our planet, all of which were almost like a character in many of the author novels.

From the fascinating world underground and up to the space, Verne makes us travel to real and fantasy places that enhance our **knowledge and imagination**.