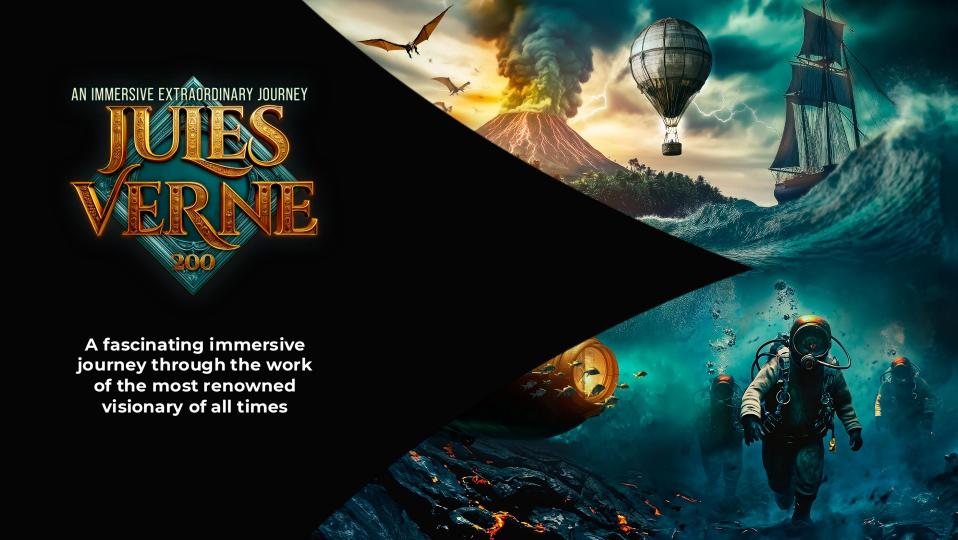

#### **JULES VERNE 200**

is the first immersive experience dedicated to one of the most popular and influential writers of the world.

As a pioneer of science literature, Verne anticipated many scientific and technological advances. Through his works, he showed a fascinating world, full of new possibilities and challenges, which deeply influenced popular culture and collective imagination.

#### **JULES VERNE 200**

Allows visitors to explore all the worlds created by the renowned and prolific French author and his life, that was an adventure itself.

This new immersive show will take visitors right into Journey to the Center of the Earth and Around the World in Eighty Days, among many other novels by Verne, thanks to the latest immersive technologies and a unique storytelling.

An extraordinary immersive journey filled with adventure and astonishing landscapes.

This fascinating and unique exhibition commemorates

120 years since Jules Verne's death in 2025 and will tour all over the world until the celebration of the bicentennial of his birth in 2028.