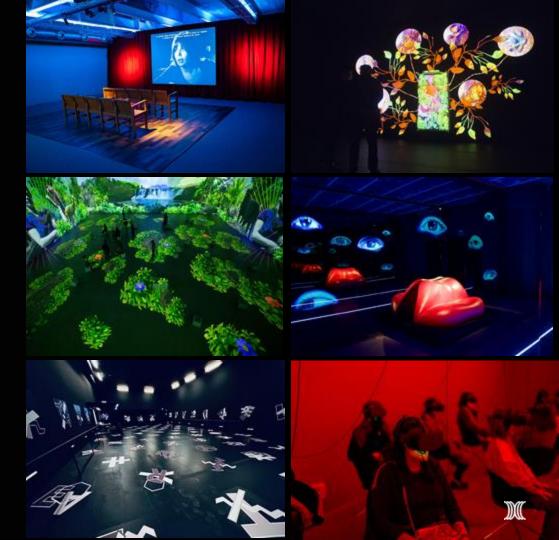

### ROOM 04 LE GRAND PLANISPHERE NUMÉRIQUE

A **28 minutes immersive movie** takes you to an incredible journey through many magnificent geographical locations that Jules Verne popularized in his novels, from the Poles to the depth of Africa.

In his works, Verne aimed to make known many wonderful and mostly **unexplored landscapes** and cultures around the world, which were impossible to even imagine for most readers in the 19th century. At each scene you will marvel at the **feeling of being surrounded by these astonishing remote locations** while gathering information and curiosities about the vernian novels where they appear, some of the most popular ones.

### ROOM 07 META VERNE

A unique **15 minutes metaverse exploration** of the world as described by Jules Verne. This astonishing journey allows you to visit the layers of our planet, all of which were almost like a character in many of the author novels.

From the fascinating world underground and up to the space, Verne makes us travel to real and fantasy places that enhance our **knowledge and imagination**.