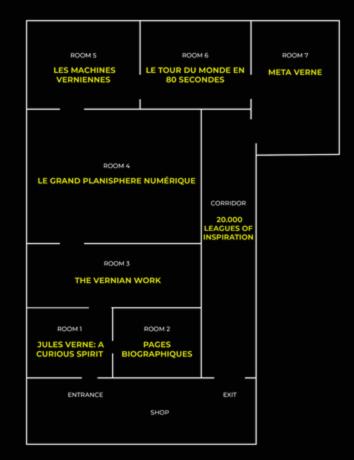

## **CONTENT & INSTALLATIONS**

**ROOM 01** 

**JULES VERNE: A CURIOUS SPIRIT** 

**ROOM 02** 

**PAGES BIOGRAPHIQUES** 

VR 360

**ROOM 03** 

THE VERNIAN WORK

**ROOM 04** 

LE GRAND PLANISPHERE NUMÉRIQUE

**IMMERSIVE MOVIE** 

**ROOM 05** 

LES MACHINES VERNIENNES

INTERACTIVE INSTALLATION

**ROOM 06** 

LE TOUR DU MONDE EN 80 SECONDES

ARTISTIC INSTALLATION

**ROOM 07** 

**META VERNE** 

JULES VERNE METAVERSE

**ROOM 08** 

20.000 LEAGUES OF INSPIRATION

**ROOM 09** 

PHOTO OPPORTUNITY