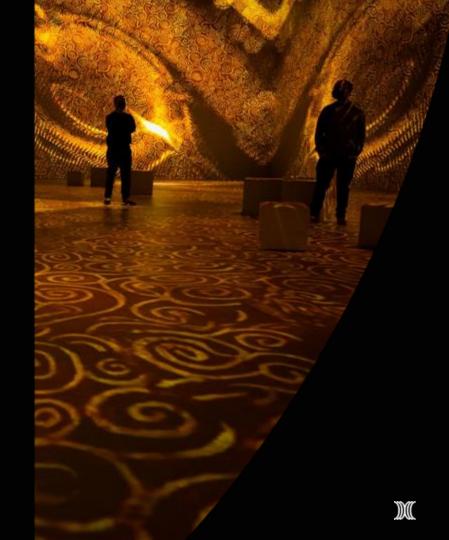

### ROOM 04 LE GRAND PLANISPHERE NUMÉRIQUE

A **28 minutes immersive movie** takes you to an incredible journey through many magnificent geographical locations that Jules Verne popularized in his novels, from the Poles to the depth of Africa.

In his works, Verne aimed to make known many wonderful and mostly **unexplored landscapes** and cultures around the world, which were impossible to even imagine for most readers in the 19th century. At each scene you will marvel at the **feeling of being surrounded by these astonishing remote locations** while gathering information and curiosities about the vernian novels where they appear, some of the most popular ones.