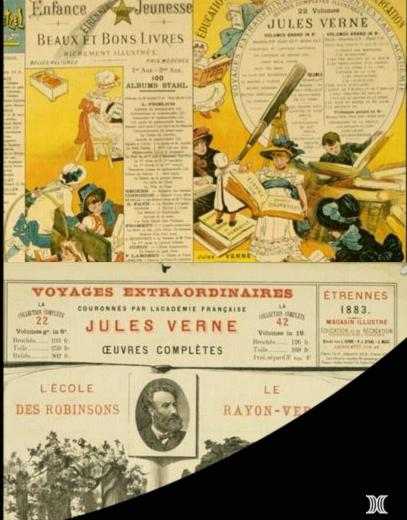

### ROOM 03 THE VERNIAN WORK

This area describes the fruitful relationship between **Jules Verne and Pierre-Jules Hetzel**, the French publisher who discovered him and who encouraged him to research into scientific topics and to incorporate them into his works. The two men worked together for more than 40 years, and Hetzel published most of Verne's works.