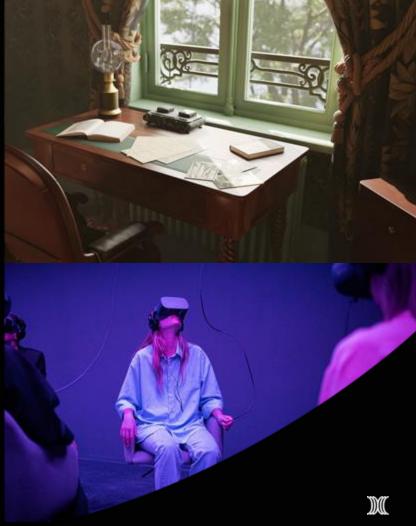

# ROOM 02 PAGES BIOGRAPHIQUES

Witness Jules Verne's biography scenarios in this 8 minutes VR 360 film that will take you from his iconic tomb in La Madeleine Cemetery in Amiens to all the places that influenced his life and work.

### ROOM 07 META VERNE

A unique **15 minutes metaverse exploration** of the world as described by Jules Verne. This astonishing journey allows you to visit the layers of our planet, all of which were almost like a character in many of the author novels.