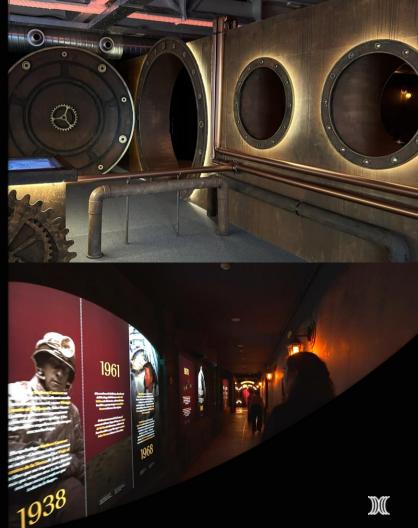

## ROOM 08 20.000 LEAGUES OF INSPIRATION

Walk through a long corridor resembling a street like those of Verne's time and discover unknown and curious facts about Jules Verne; how he inspired future authors and influenced literature as a whole, deepening into his life and his works.