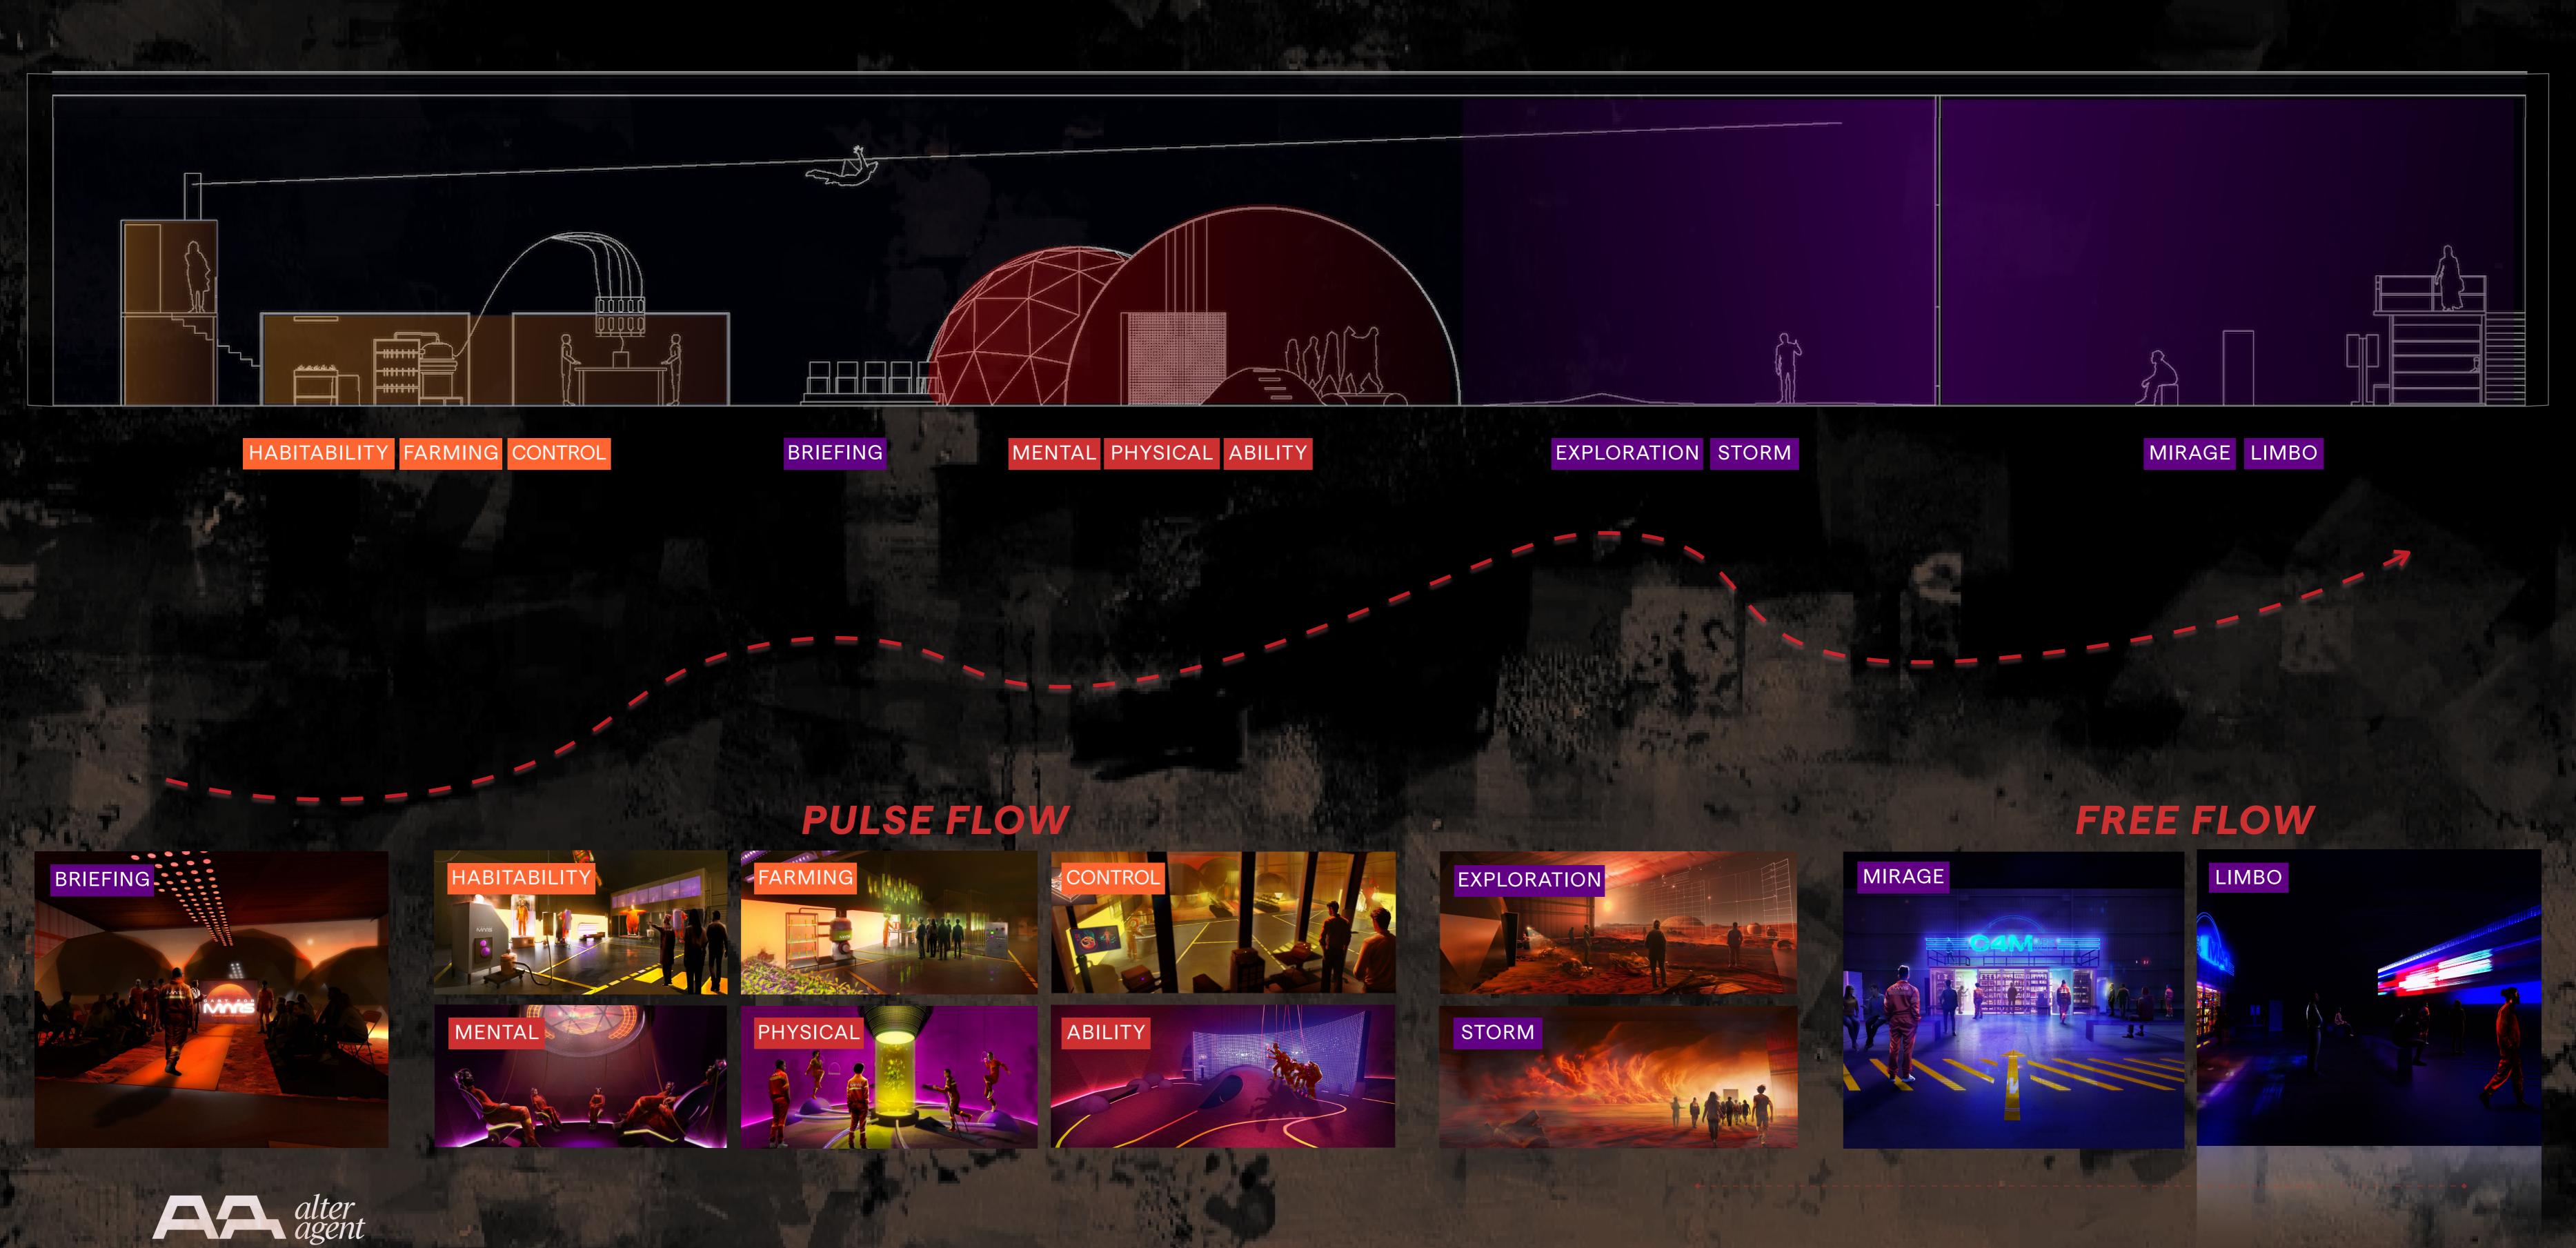

### EXPERIENCE STRUCTURE 60-90 MIN - EMOTIONAL CURVE

The public can choose to join as Visitors (immersive experience) or Colonists (role-play experience).

The two experiences are parallel and intertwined.